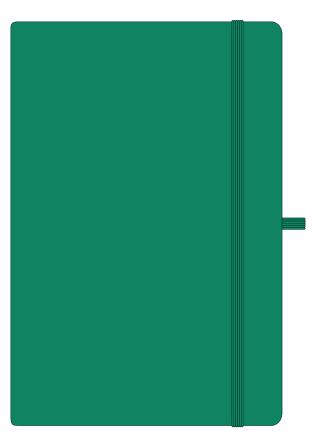

A5 MOLE Product and Artwork Proof

Your Ref: Quantity: Product Code: QS0345 **Product Colour: DARK GREEN** Our Ref: Version: 1

## ARTWORK SCALE 50%

Product Image for visualisation - colours may vary

The dashed line is to demonstrate print area and will not appear on your printed item

- All colours including print and product are for visual purposes only and should not be regarded as the actual colour of the product and print.
- Some products may vary from batch to batch and may differ from previous orders.
- The colour and texture of a product can also have an effect on the final print colour.
- By approving this order we accept that you understand these terms.